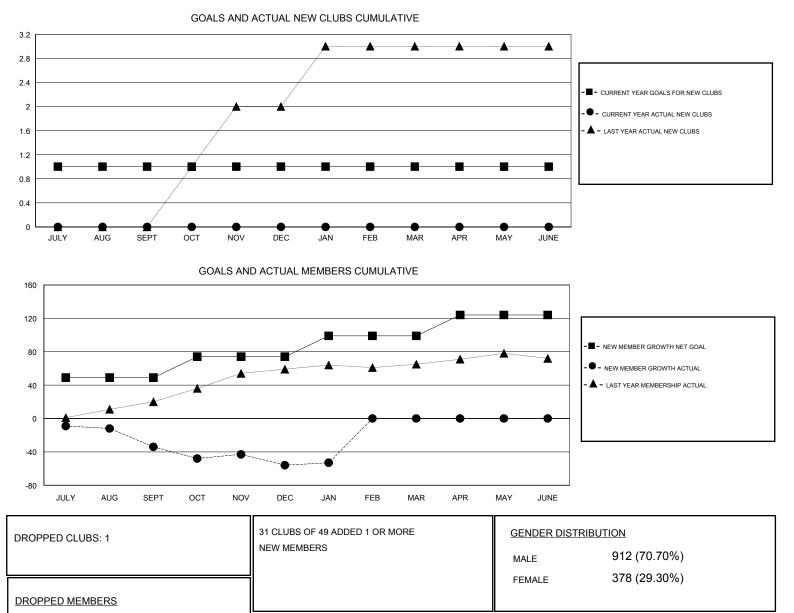

## LOCATION TEXAS

| GMT: HAL              | . GRIFFIN     |           | LOCATION TEXAS |                       |                                                                |                                                              | GMT CA                                             |
|-----------------------|---------------|-----------|----------------|-----------------------|----------------------------------------------------------------|--------------------------------------------------------------|----------------------------------------------------|
| Clubs                 |               |           |                | Members               |                                                                |                                                              |                                                    |
| RESULTS FOR 2016-2017 |               |           |                | RESULTS FOR 2016-2017 |                                                                |                                                              |                                                    |
| QUARTER               | NEW CLUB GOAL | NEW CLUBS | DROPPED CLUBS  | QUARTER               | NEW MEMBER GROWTH<br>NET GOAL (not reinstated<br>or transfers) | NEW MEMBER<br>GROWTH ACTUAL (not<br>reinstated or transfers) | DROPPED<br>MEMBERS ACTUAL<br>(including transfers) |
| JULY/AUG/SEPT         | r 1           | 0         | 0              | JULY/AUG/SEPT         | 49                                                             | 48                                                           | 82                                                 |
| OCT/NOV/DEC           | 0             | 0         | 1              | OCT/NOV/DEC           | 25                                                             | 30                                                           | 52                                                 |
| JAN/FEB/MAR           | 0             | 0         | 0              | JAN/FEB/MAR           | 25                                                             | 22                                                           | 19                                                 |
| APR/MAY/JUNE          | 0             | 0         | 0              | APR/MAY/JUNE          | 25                                                             | 0                                                            | 0                                                  |

DECEASED

OTHER

TOTAL

CLUB CANCELLED

11

13

129

153